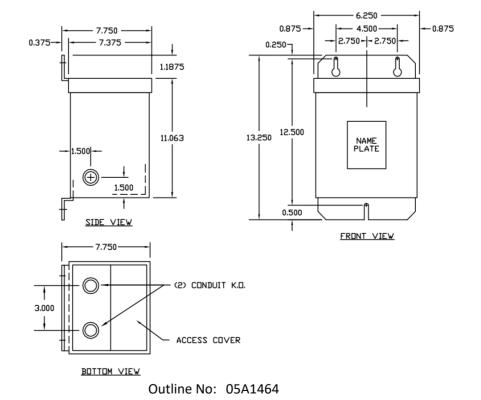

## All units are UL listed and are designed in accordance with applicable NEMA, ANSI and IEEE standards. Transformers are dry-type AA, non-ventilated NEMA 3R enclosure. Transformers are wall mounted. Wall mounting bracket is built into the enclosure. Paint color is ANSI 61.