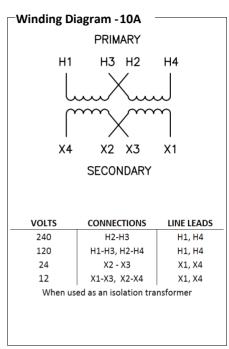

## Catalog No.K1XGF12-1.5

| Characteristics - |          |
|-------------------|----------|
| Phase             | 1        |
| KVA               | 1.5      |
| Primary           | 120X240V |
| Secondary         | 12/24V   |
| Conductor         | Copper   |
| Temp. Rise        | 115° C   |
| Frequency         | 60 HZ    |
| Taps              | None     |
| ESS               | No       |
| Insulation        | 180° C   |
| Weathershield     | N/A      |
| Wall Bracket      | Built-In |
| Weight(lbs)       | 45       |
| Sound(dB)         | 40       |
|                   |          |