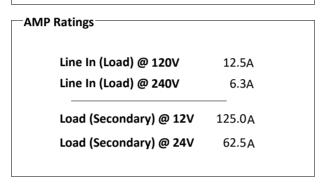

## Catalog No.K1XGF12-1.5

| Characteristics - |          |
|-------------------|----------|
| Phase             | 1        |
| KVA               | 1.5      |
| Primary           | 120X240V |
| Secondary         | 12/24V   |
| Conductor         | Copper   |
| Temp. Rise        | 115° C   |
| Frequency         | 60 HZ    |
| Taps              | None     |
| ESS               | No       |
| Insulation        | 180° C   |
| Weathershield     | N/A      |
| Wall Bracket      | Built-In |
| Weight(lbs)       | 45       |
| Sound(dB)         | 40       |
|                   |          |